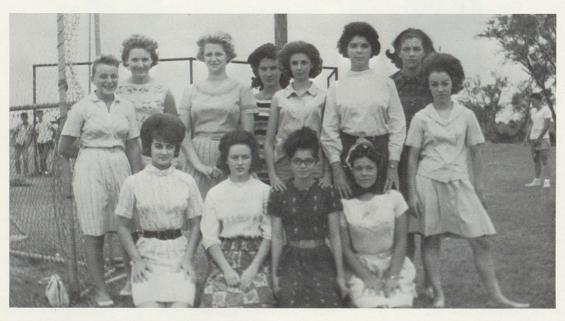

### GIRL'S BASKETBALL

Sherry Taylor, Sundra Thomas, Gloria LeDoux, Paulette Sensat, Ann Faulk, Judy Sensat, Gwen Devall, Rebecca Benoit, Donna Bourriague, Judy Faulk, Sharon Thibodeaux, Carol Granger, Jerry Moyer

### GIRL'S BASKETBALL

Sherry

Sundra

Gloria

Paulette

Judy

Gwen

Rebecca

Donna

Judy

Sharon

Carol

Jerry

Mr. Hoffpauir, Arnold Granger, Delbert Doucet, Denis Faulk, Larry LaBove, Julian Robicheaux, David Robicheaux. Clyde Guillotte, Terry Hebert, Howard Duhon, and Rudy Hebert