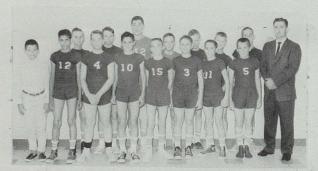

### **BOY'S BASKETBALL**

Clyde Guillotte, Kenneth Nunez, Denis Faulk, David Robicheaux, Julian Robicheaux, Arnold Granger, Howard Duhon, J. M. Crador, Frank Poole, Terry Hebert, Robert Granger, and Rudy Hebert.

### BOY'S BASKETBALL

Clyde

Kenneth

Denis

David

Arnold

Howard

Frank

Terry

Robert

Rudy

Larry