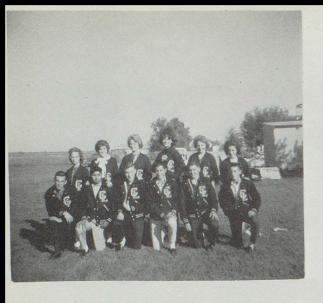

### SENIOR 4-H CLUB

TOP ROW: Ernest Devall, David Robicheaux, Arnold Granger, J. M. Crador, John Charles Robicheaux, Micheal Youny, SECOND ROW: Charles Greathouse, Ronnie Robideaux, Eddie Demary, Larry Duhon, Johnny Fosson, John Duhon, THIRD ROW: Jean Hebert, Carolyn Callahan, Judy Fae Sunset, Annette Greathouse, Alma Johnson, Priscilla Duhon, FOURTH ROW: Linda LeDoux, Sherry Taylor, Brenda Corry, Carol Granger, Mary Gary, Paulette Sunset, Sponsor; Mrs. Elwalda Klossner.

OFFICERS
President;
Annette Greathouse
Vice-President;
Judy Fae Sunset
Secretary;
Priscilla Duhon
Treasurer;
J. M. Crador
Reporter;
Sherry Taylor