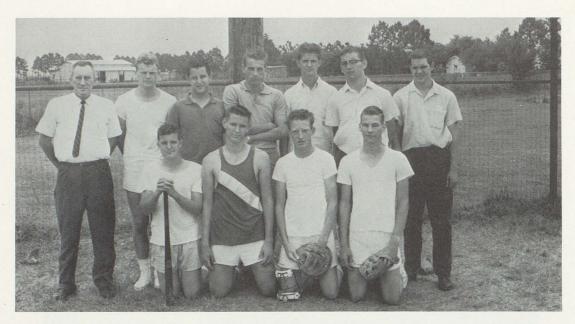

### **BOY'S BASKETBALL**

Clyde Guillotte, Kenneth Nunez, Denis Faulk, David Robicheaux, Julian Robicheaux, Arnold Granger, Howard Duhon, J. M. Crador, Frank Poole, Terry Hebert, Robert Granger, and Rudy Hebert.

### BOY'S BASKETBALL

Clyde

Kenneth

Denis

David

Arnold

Howard

Frank

Terry

Robert

Rudy

Larry