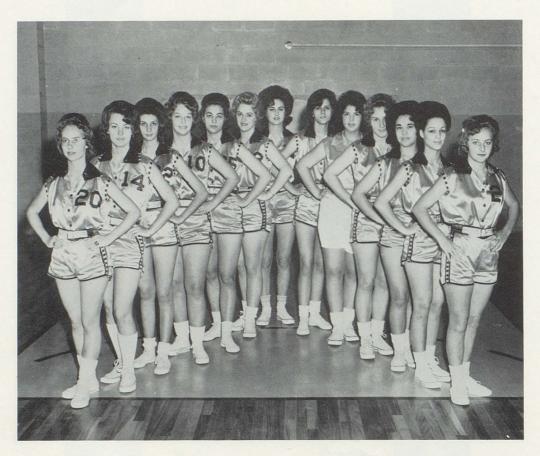

### GIRL'S BASKETBALL

Sherry Taylor, Sundra Thomas, Gloria LeDoux, Paulette Sensat, Ann Faulk, Judy Sensat, Gwen Devall, Rebecca Benoit, Donna Bourriague, Judy Faulk, Sharon Thibodeaux, Carol Granger, Jerry Moyer

### GIRL'S BASKETBALL

Sherry

Sundra

Gloria

Paulette

Judy

Gwen

Rebecca

Donna

Judy

Sharon

Carol

Jerry

Mr. Hoffpauir, Arnold Granger, Delbert Doucet, Denis Faulk, Larry LaBove, Julian Robicheaux, David Robicheaux. Clyde Guillotte, Terry Hebert, Howard Duhon, and Rudy Hebert