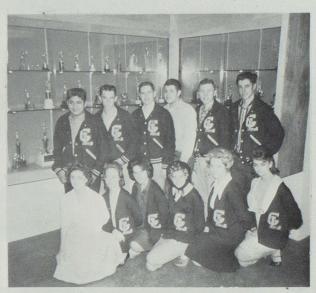

### BETA CLUB

TOP ROW: Annette Greathouse, Patsy Richard, Alma Johnson, Priscilla Duhon, John Charles Robicheaux, Rudy Hebert, SECOND ROW: Charles Greathouse, Damon Hebert, David Robichearx, Arnold Granger, Howard Duhon, Larry LaBove, THIRD ROW: Mary Gary, Jean Hebert, Paula Ogeo, Cheryln Granger, Sybil Marcantel, Judy Fae Sunset, FOURTH ROW: Linda LeDoux, Sherry Taylor, Carolyn LaVergne, Sundra Thomas, Carol Granger, Alcia Trahan. Sponsor: Dr. Kathlen Pittman.

#### **OFFICERS**

President;
Annette Greathouse
Vice-President;
Rudy Hebert
Secretary;
Jean Hebert
Treasurer;
Alma Johnson
Reporter;
David Robicheaux