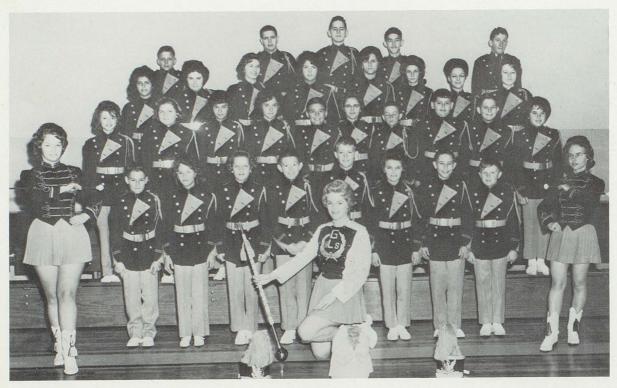

### **BAND**

TOP ROW: Mitchel Granger, David Robixheaux, John Charles Robixheaux, Roland Lonthier, Kenneth Manning, SECOND ROW: Gloria LaBove, Marlena LeBleu, Carolyn Callahan, Donna Bourriague, Rebecca Beniot, Gloria LeDoux, Carol Granger, Carolyn LaVergne, THIRD ROW: Darlena Guidry, Cath Humphries, Joan Matte, Darlene Henry, Gilbert Hebert, Frances Granger, David LeDoux, Francis Robicheaux, Micheal Taylor, Sandra Corry, FOURTH ROW: Ernest Hebert, Sheryl Crador, Pamula LeBleu, Dean LaVergne, Daniel Lonthier, Darlene McCain, Terry Taylor, Ricky Guidry, Drum major; Judy Fae Sunset. Majorettes; Paulette Sunset, Sherry Taylor.

BAND DIRECTOR: Mr. J. M. Thom