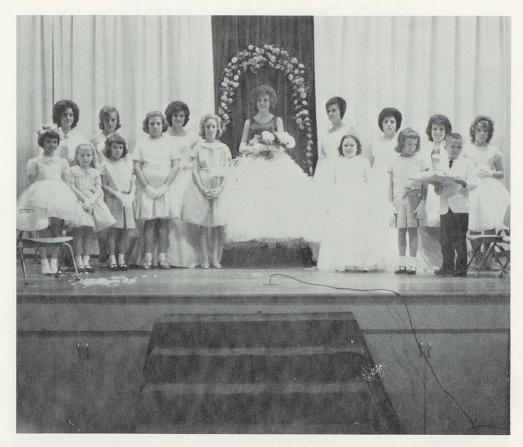

### 65 HOMECOMING QUEEN

PATSY RICHARD

### AND COURT

ALCIA TRAHAN

JERRIE MOYER

BACK - Jacqueline Barber, Jerrie Moyer, Alcia Trachan, Patsy Richard, Patricia Precht, Helen Bourriague, Sandra Corry, Raena Fewell. FRONT - Janice Faulk, Kay Faulk, Loretta Faulk, Diane Duhon, Brenda Nunez, Susie Robicheaux, Louetta Faulk, Charles Precht, III

HELEN BOURRIAGUE

JACQUELINE BARBER