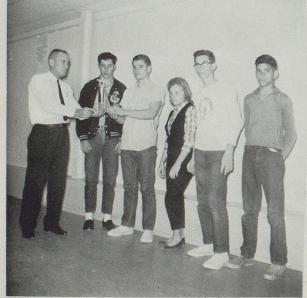

DUCK AND GOOSE CALL WINNERS

Kenneth Duhon
1st - Duck Calling

John Duhon 2nd - Duck Calling 3rd - Goose Calling