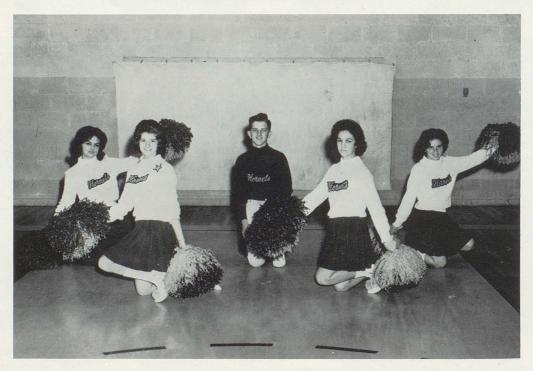

### **CHEERLEADERS**

Pricilla, Alcia, Ernest, Diane, and Patty.

This is the last time I'll borrow your homework. I promise.

Larry! I dropped a stitch.

If you don't tell that I was trying to get in, I won't tell that I caught you smoking.