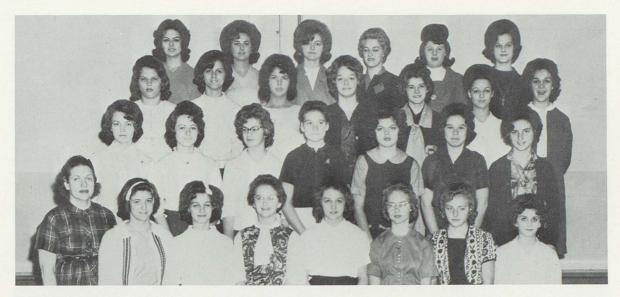

### F.H.A.

TOP ROW; Priscilla Duhon, Gwen DeVall. Patsy Richard, Judy Fae Sensat, Sybil Marcantel, Paula Ogea, SECOND ROW; Ida Young, Rebecca Benoit, Donna Bourriague, Paulette Sensat, Alcia Trahan, Carol Granger, Diana LaBove, THIRD ROW; Sundra Thomas, Carolyn LaVergne, Judy Granger, Martha Lannin, Margret Humphries, Brenda Corry, Patty Hebert, FOURTH ROW; Sponsor - Mrs. Klossner, Barbara Boudreaux, Jackie Barber, Gloria Sis Trunck, Rebecca Faulk, Sherrill Taylor, Jerrie Moyer, Linda LeDoux.

OFFICERS
President;
Jerrie Moyer
Vice-President;
Carolyn LaVergne
Secretary;
Gwen DeVall
Treasurer;
Sybil Marcantel
Reporter;
Paulette Sensat
Parliamentarian;
Sundra Thomas